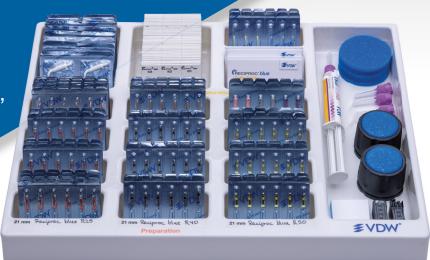

#### Ideal overview

The VDW.FLO™ Endo Organizer brings order and creates a system for your materials. Organize loose instruments, irrigation, obturation and post endodontic materials to keep track of your inventory.

## Practical helper

Use the VDW.FLO™ Endo Organizer as a tray and have everything you need at hand during treatment.

### Customizable

You can assign each space individually with the enclosed labels or use the preprinted stickers to adapt the VDW.FLO™ Endo Organizer specifically to your workflow.

# Product description

- Plastic insert for drawers, equipment trolleys and table tray
  - suitable for standard drawer, equipment trolley and table sizes
  - 16 small, medium and large compartments matched to standard packaging for a flexible devision
  - robust, long-lasting, easy to clean plastic
  - stackable
- 14 silicone feet for a non-slip stand
- 88 writable, wipeable and removable plastic stickers