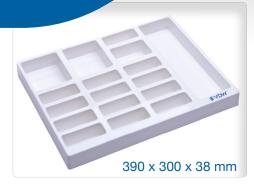

# Product description

- Plastic insert for drawers, equipment trolleys and table tray
  - suitable for standard drawer, equipment trolley and table sizes
  - 16 small, medium and large compartments matched to standard packaging for a flexible devision
  - robust, long-lasting, easy to clean plastic
  - stackable
- 14 silicone feet for a non-slip stand
- 88 writable, wipeable and removable plastic stickers